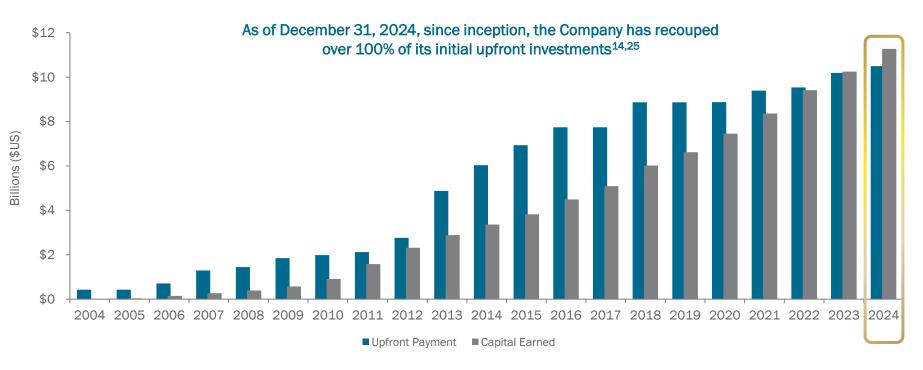

## **Accretive Deployment of Capital**

In addition, our portfolio has 27 years of mine life remaining based on Reserves