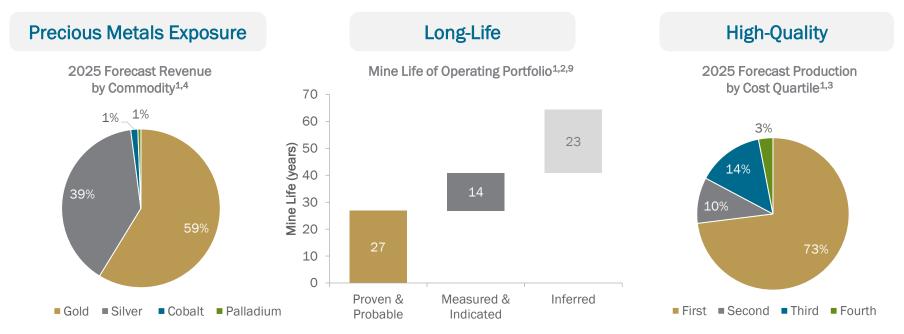

## Leading with Quality: Precious Metals Exposure from Long-Life, Low-Cost Assets

Assets That Can Withstand Commodity Price Fluctuations

99% of Wheaton's 2025 forecasted revenue is derived from precious metals, with 83% coming from assets situated in the lower half of their respective cost curves. Additionally, the portfolio boasts a proven and probable reserve mine life of 27 years.

## **Accretive Deployment of Capital**

In addition, our portfolio has 27 years of mine life remaining based on Reserves