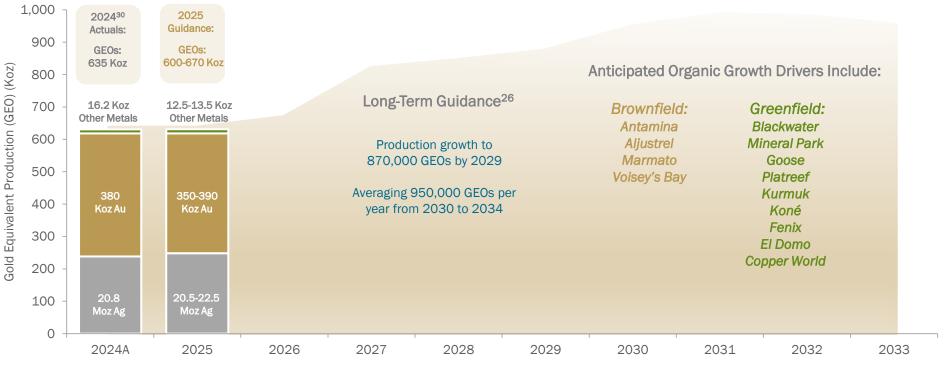

## The Streaming Industry's Most Robust Growth Profile

As of February 2025: Pathway to Long-term, Organic Growth<sup>1,5</sup>

Production Growth from 2025 Long-Term Guidance<sup>26</sup>

Anticipated sector leading production growth of ~40% by 2029 with stable production of over 950k GEOs per year expected in the long term