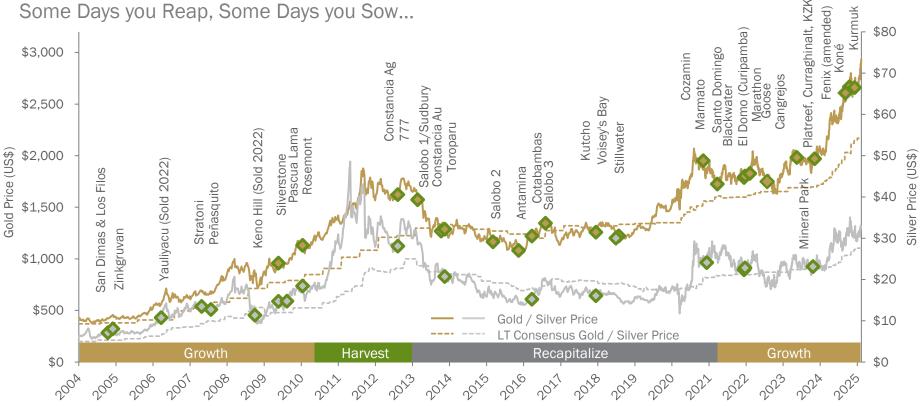

# **Streaming Throughout the Cycle**

Some Days you Reap, Some Days you Sow...

Streaming cycle remains in the growth phase, with ample opportunities for further expansion