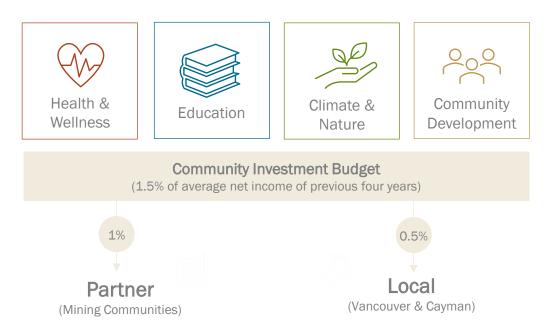

# **Community Investment Program**

Making an Impact

In 2024, Wheaton contributed \$8.5 million to over 130 charitable causes and initiatives globally.

# **Recognition for Sustainability Performance**

Top-rated Among ESG Analysts<sup>16,17</sup>

- Established a Sustainability-linked element in connection with existing undrawn US\$2 billion revolving credit facility
- Supporting our communities through our local and partner community investment program
  - Over \$53 million contributed to community initiatives since 2009
- Commitment to Diversity
  - 40% female representation at the Board level
  - Goal to increase gender and visible minorities at all levels, including leadership
- Taking Action on Climate
  - Transparent disclosure of Scope 3 financed emissions
  - **Future of Mining Challenge:** Award of \$1 million to a winning venture to advance their technology aimed at minimizing environmental impacts, improving efficiencies, and contributing to climate solutions, while ensuring key resources are responsibly available for future generations.