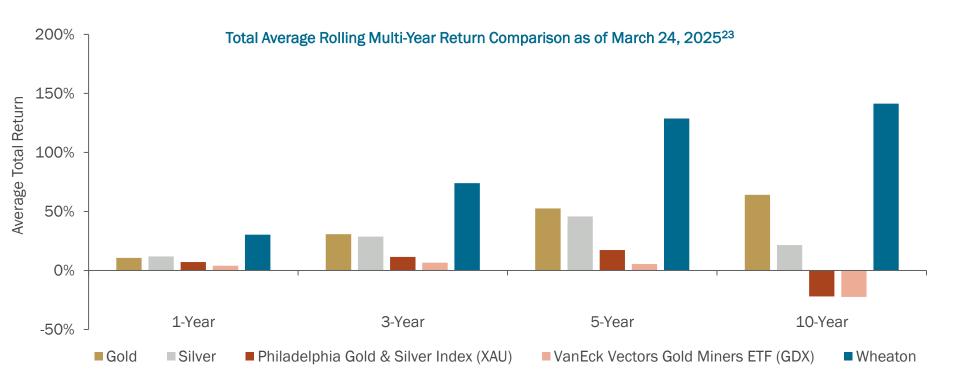

## **Consistently Outperforming Gold and Silver**

#### Wheaton's strong track record has resulted in consistently returning value to shareholders