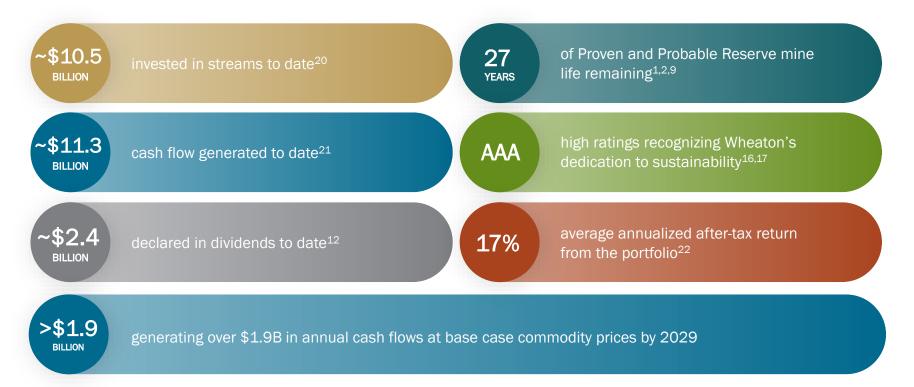

## Leading with Quality: Precious Metals Exposure from Long-Life, Low-Cost Assets

Assets That Can Withstand Commodity Price Fluctuations

99% of Wheaton's 2025 forecasted revenue is derived from precious metals, with 83% coming from assets situated in the lower half of their respective cost curves. Additionally, the portfolio boasts a proven and probable reserve mine life of 27 years.

## **Accretive Deployment of Capital**

In addition, our portfolio has 27 years of mine life remaining based on Reserves

## Benefits

- Record level dividends declared in 2024
- o Sustainable and reliable dividend growth
- ~\$2.4 billion declared in dividends since inception

Wheaton returned an industry leading 23% of its last 12 month revenue to shareholders in the form of dividends, as of December 31, 2024<sup>13</sup> WHEATON PRECIOUS METALS