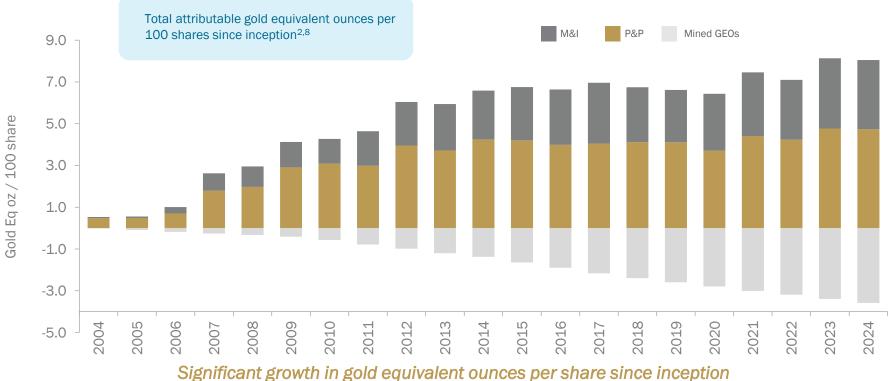

## Leading with Quality: Precious Metals Exposure from Long-Life, Low-Cost Assets

Assets That Can Withstand Commodity Price Fluctuations

99% of Wheaton's 2025 forecasted revenue is derived from precious metals, with 83% coming from assets situated in the lower half of their respective cost curves. Additionally, the portfolio boasts a proven and probable reserve mine life of 27 years.

## **Accretive Deployment of Capital**

In addition, our portfolio has 27 years of mine life remaining based on Reserves