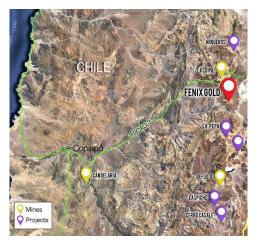

| 2027        | 2028         | 2029         | 2030         | 2031        | 2032      | Total  |  |  |  |
|                              | Delivery<br>Profile (oz)                                      | 8,000                                                                                                                                                                   | 14,000      | 15,000       | 15,000       | 15,000       | 15,000      | 13,000    | 95,000 |  |  |  |

Fenix is a near-term growth opportunity with strong production expansion potential and is one of the largest undeveloped gold oxide heap leach projects in the Americas





Photo Source: Rio2's website

#### Total Proven & Probable

|                                 | DECEMBER 31, 2024 (6) |         |            |         |          |            |         |               | DECEMBER 31, 2023 |         |              |            |
|---------------------------------|-----------------------|---------|------------|---------|----------|------------|---------|---------------|-------------------|---------|--------------|------------|
|                                 |                       | PROVEN  |            |         | PROBABLE |            | PRO     | VEN & PROBABI | E                 | PROV    | EN & PROBABL | E          |
|                                 | TONNAGE               | GRADE   | CONTAINED  | TONNAGE | GRADE    | CONTAINED  | TONNAGE | GRADE