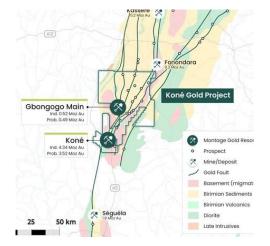

e first 10 years of production, and over 34 Koz for the LOM.                                                                                                                               |
|                                 |                                                                                                                                                                                                                                                                                                                                                               |

Asset Overview<sup>1</sup>

Koné has strong shareholder backing from Lundin and Zijin along with essential permits, and, once in production, will rank as a one of the longest life and lowest cost mines in Western Africa.





Photo Source: Montage Gold's website

## **Accretive Growth**

Asset Overview<sup>1</sup>

#### Fenix Project (Stream Amendment)

| Operator                     | Rio2 Limited                                                  |                                                                                                                                                                         |             |              |              |              |             |           |        |  |  |  |
|------------------------------|---------------------------------------------------------------|-------------------------------------------------------------------------------------------------------------------------------------------------------------------------|-------------|--------------|-