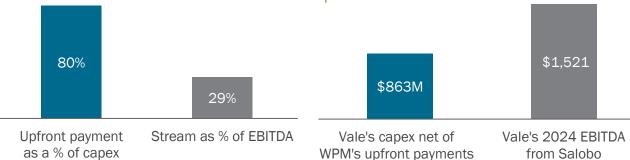

#### Salobo Example<sup>15</sup>

## Enhances IRRs

The upfront payment contributes a larger portion of capex than the stream represents as a percentage of revenue