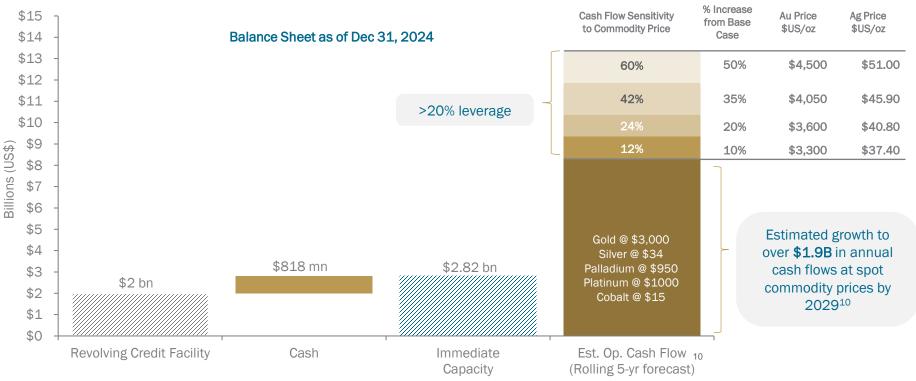

# **Strong Balance Sheet**

## Ample Capacity to Fund Future Growth

Cash flow sensitivities indicate a 50% increase in commodity prices could result in over a 60% increase to cash flows