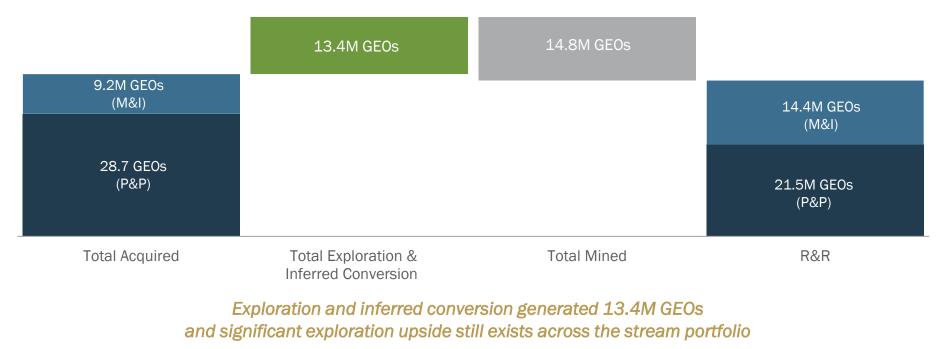

#### Exploration & Expansion Upside

High-margin assets receive the benefit from exploration success and expansion upside typically at no additional cost

#### Optionality

Development projects not included in guidance have the potential of adding ~200,000 GEOs per year  $^{24}$ 

Cost predictability translates into direct leverage to potential increases in precious metal prices, providing investors with some of the highest sustainable margins in the industry