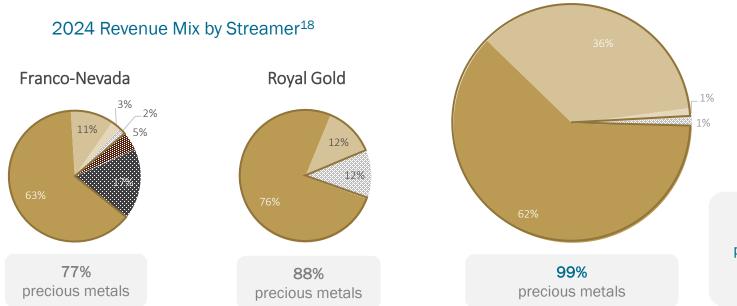

## The World's Premier Precious Metals Investment

Wheaton has a high-quality stream portfolio ~99% and is the only streamer with ~99% of revenue from precious metals production WHEATON OTHER BULLION PRECIOUS METAL PRECIOUS METALS MINERS STREAMERS /ETFS ~99% of revenue from precious metals<sup>18</sup> 2  $\checkmark$  $\checkmark$  $\checkmark$  $\checkmark$ No capital cost exposure  $\checkmark$ No operating cost exposure<sup>19</sup>  $\checkmark$  $\checkmark$ Exploration upside  $\checkmark$  $\checkmark$ Highly diverse asset base  $\checkmark$ 2 Leading dividend returns  $\checkmark$ ? Leading commodity price leverage  $\checkmark$  $\checkmark$ 2 Significant silver exposure

# **Wheaton Versus Other Streamers**

Precious Metals Leading Revenue Generation

### Wheaton Precious Metals

Gold Silver PGM Other Metals Iron Ore Oil & Gas

Wheaton's 2024 revenue was **99%** precious metals (with the remaining 1% coming from cobalt)