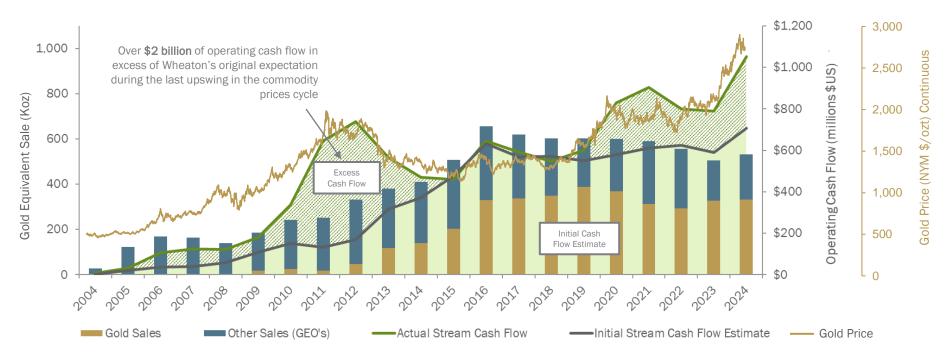

# **Margins and Cash Flow**

## Leverage to Higher Commodity Prices

Wheaton's 2024 actual cash flows were ~40% higher than our initial stream cash flow estimate for 2024<sup>11</sup>