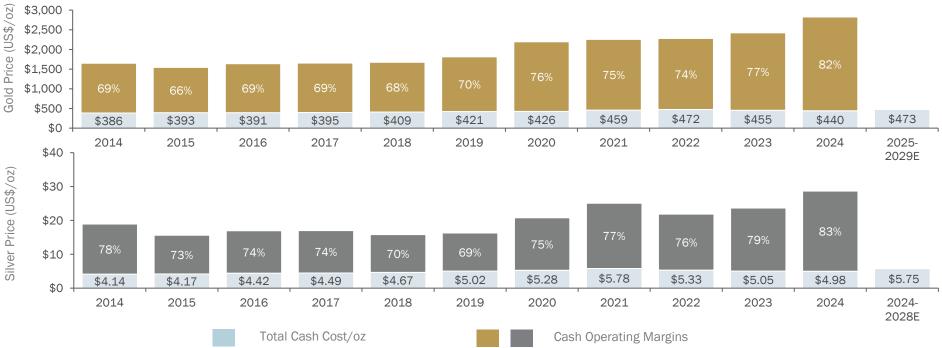

# **Cash Operating Costs**

Predictable Costs and High Margins

#### Total Cash Cost and Cash Operating Margins per Ounce<sup>1,5,6,7</sup>

 $\mathbf{V}$ 

## Leverage to Higher Commodity Prices

Wheaton's 2024 actual cash flows were ~40% higher than our initial stream cash flow estimate for 2024<sup>11</sup>