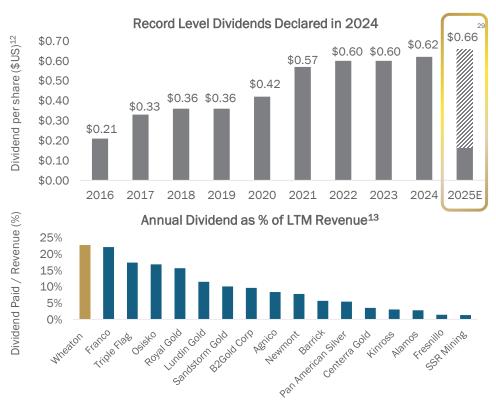

## **Progressive and Sustainable Dividend**

### **Quarterly Dividend Policy**

- Increased annual dividend by 6.5% for 2025, maintaining a progressive dividend policy.
- Declared first quarterly dividend of 2025 of \$0.165/share<sup>12</sup>

## Benefits

- Record level dividends declared in 2024
- o Sustainable and reliable dividend growth
- ~\$2.4 billion declared in dividends since inception

Wheaton returned an industry leading 23% of its last 12 month revenue to shareholders in the form of dividends, as of December 31, 2024<sup>13</sup> WHEATON PRECIOUS METALS