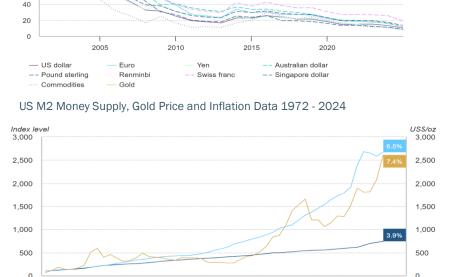

#### **Central Bank Policies:**

- Following a record year in 2022 central banks hit near record levels of gold purchases in 2023 followed by another very strong year in 2024.
- Expansionary monetary policies such as increasing the money supply or lowering short-term interest rates, historically apply upward pressures on gold prices.

#### **Diversification & Portfolio Insurance:**

- Gold is often seen as a hedge against inflation and financial market instability.
- The gold price tends to move inversely to the broader market, so adding gold to a diversified portfolio can help reduce overall risk, volatility and can ultimately increase portfolio performance.

#### Gold and Various Currencies Measured in Gold 2002-2024

Value in gold

1972

— US CPI (LHS)

1984

US M2 (LHS)

120

1996

Gold (RHS)

2008

#### WHEATON PRECIOUS METALS 24

2020