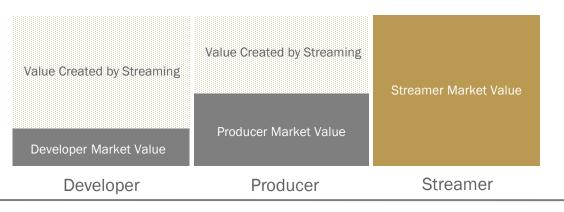

## **Initial Value Creation**

The market value of precious metal in a streaming company's portfolio is generally higher than precious metal produced by a traditional miner or future metal productions with a developer